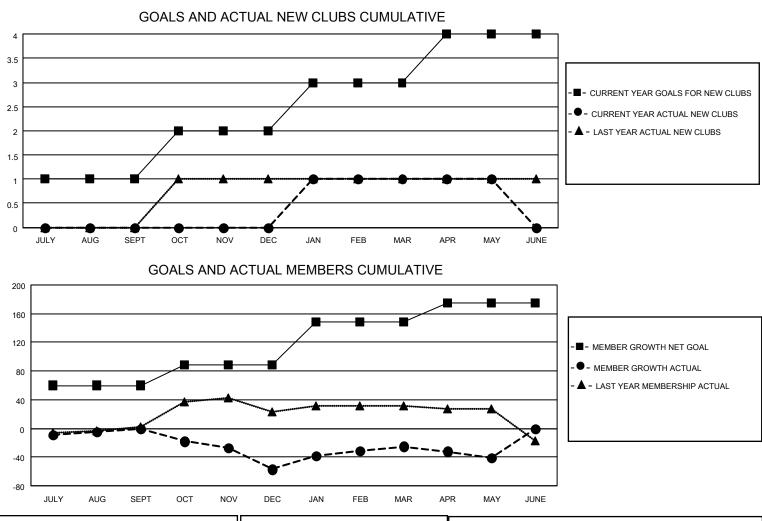

## LOCATION NEW JERSEY

District 16 J

Results as of: 5/31/2023

|                       | Club          | s         |               |                       | Men                    | nbers                   |                                                    |
|-----------------------|---------------|-----------|---------------|-----------------------|------------------------|-------------------------|----------------------------------------------------|
| RESULTS FOR 2022-2023 |               |           |               | RESULTS FOR 2022-2023 |                        |                         |                                                    |
| QUARTER               | NEW CLUB GOAL | NEW CLUBS | DROPPED CLUBS | QUARTER               | BER GROWTH NET<br>GOAL | MEMBER GROWTH<br>ACTUAL | DROPPED<br>MEMBERS ACTUAL<br>(including transfers) |
| JULY/AUG/SEPT         | 1             | 0         | 0             | JULY/AUG/SEPT         | 60                     | 22                      | 21                                                 |
| OCT/NOV/DEC           | 1             | 0         | 0             | OCT/NOV/DEC           | 28                     | 29                      | 85                                                 |
| JAN/FEB/MAR           | 1             | 1         | 0             | JAN/FEB/MAR           | 60                     | 62                      | 26                                                 |
| APR/MAY/JUNE          | 1             | 0         | 0             | APR/MAY/JUNE          | 27                     | 24                      | 39                                                 |